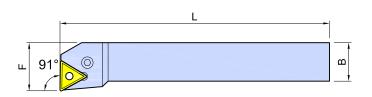

Right-hand shown

|     | Ordering code    | н  | Dimensions ,mm<br>H B L H1 F |     |    | Insert | Lever  | Screw | Shim pin | Punch | Shim   | Wrench |      |
|-----|------------------|----|------------------------------|-----|----|--------|--------|-------|----------|-------|--------|--------|------|
| , [ | PTFNR/L-2020K-16 | 20 | 20                           | 125 | 20 | 25     | TN1604 | LCL33 | LCS3     | LSP3  | PC0304 | TPS322 | PL25 |
| , [ | PTFNR/L-2525M-16 | 25 | 25                           | 150 | 25 | 32     |        |       |          |       |        |        |      |
|     |                  |    |                              |     |    |        |        |       |          |       |        |        |      |
|     |                  |    |                              |     |    |        |        |       |          |       |        |        |      |