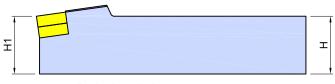

刀

Right-hand shown

|     | Ordering code    | Dimensions ,mm |    |     |    |    |        | Lever |      | Shim pin | Punch<br>A | _      | Wrench |
|-----|------------------|----------------|----|-----|----|----|--------|-------|------|----------|------------|--------|--------|
|     | Ordering code    | Н              | В  | L   | H1 | F  | Insert |       |      | P        | J          |        |        |
| NEW | PCLNR/L-2020K-12 | 20             | 20 | 125 | 20 | 25 | CN1204 | LCL4  | LCS4 | LSP4     | PC0304     | CPS422 | PL30   |
| NEW | PCLNR/L-2525M-12 | 25             | 25 | 150 | 25 | 32 |        |       |      |          |            |        |        |
| NEW | PCLNR/L-3232P-12 | 32             | 32 | 170 | 32 | 40 |        |       |      |          |            |        |        |
|     |                  |                |    |     |    |    |        |       |      |          |            |        |        |