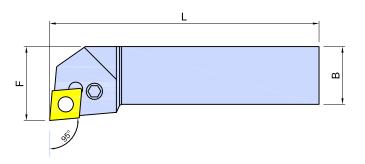

刀

Right-hand shown

|     | Ordering code    | Dimensions ,mm |    |     |    |    |        | Lever |      | Shim pin | Punch<br>A | _      | Wrench |
|-----|------------------|----------------|----|-----|----|----|--------|-------|------|----------|------------|--------|--------|
|     | Ordering code    | Н              | В  | L   | H1 | F  | Insert |       |      | P        | J          |        |        |
| NEW | PCLNR/L-2020K-12 | 20             | 20 | 125 | 20 | 25 | CN1204 | LCL4  | LCS4 | LSP4     | PC0304     | CPS422 | PL30   |
| NEW | PCLNR/L-2525M-12 | 25             | 25 | 150 | 25 | 32 |        |       |      |          |            |        |        |
| NEW | PCLNR/L-3232P-12 | 32             | 32 | 170 | 32 | 40 |        |       |      |          |            |        |        |
|     |                  |                |    |     |    |    |        |       |      |          |            |        |        |